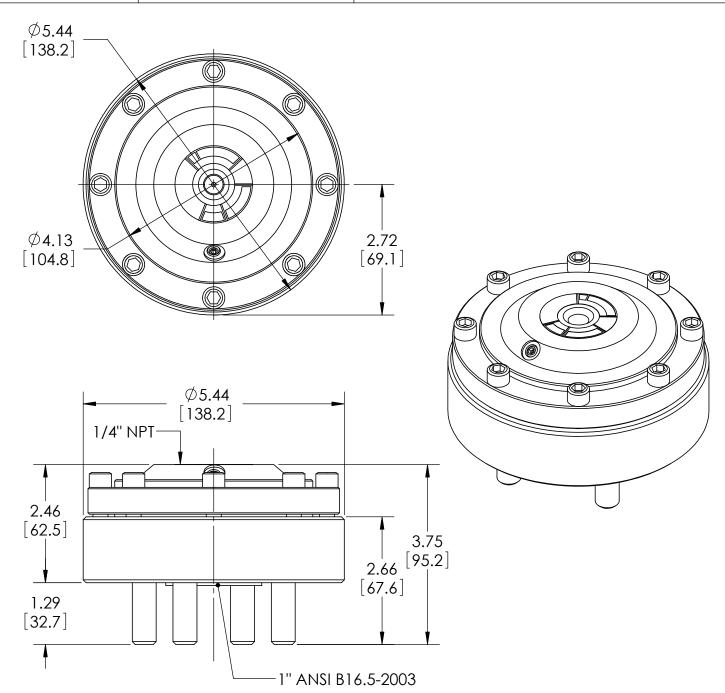

**DIMENSIONS IN [] ARE MILLIMETERS** 

This drawing includes confidential information which is the property of ASHCROFT INC.
This copy is loaned for a specific purpose, with the understanding that it will not be reproduced or used for any other purpose or disclosed to others, and it will be returned on demand.

|                                  |      | А | 0005001                                      | RELEASED G   | ENERAL DIVIS. | MUS | 7/29/2010 |
|----------------------------------|------|---|----------------------------------------------|--------------|---------------|-----|-----------|
| This print certified correct for |      |   | General Dimensions                           |              |               |     |           |
| Customer's Name                  |      | T | YPE: 702                                     |              |               |     |           |
|                                  |      | F | PROCESS CONN: 1" - INSTRUMENT CONN: 1/4" NPT |              |               |     |           |
|                                  |      |   | FLANGE RATING: 300 RF                        |              |               |     |           |
| Customer's Order No.             |      | C | rawn MJS                                     | Date 7/29/10 | Date of Issue |     |           |
| Ashcroft Order No.               |      |   | Checked                                      | Date         | SHEET-1       |     | Rev.      |
| Certified by                     | Date | Д | pproved                                      | Date         | 70A340        | )2  | Α         |